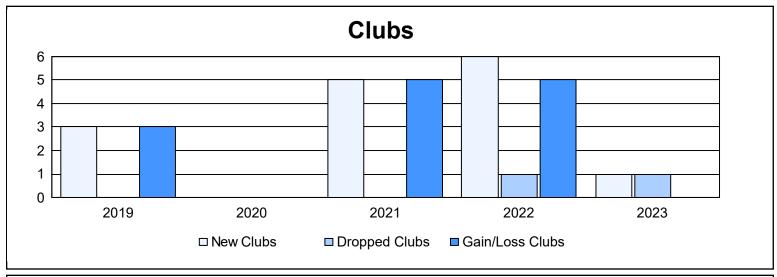

District R 2 As of June 2023 Cumulative

| Year      | New<br>Clubs | Dropped<br>Clubs | Gain/<br>Loss<br>Clubs | New<br>Members | Charter<br>Members | Reinstate<br>Members | Transfer<br>Members | Total<br>Member<br>Added | Total<br>Members<br>Dropped | Gain/<br>Loss<br>Members |
|-----------|--------------|------------------|------------------------|----------------|--------------------|----------------------|---------------------|--------------------------|-----------------------------|--------------------------|
| 2018-2019 | 3            | 0                | 3                      | 104            | 84                 | 10                   | 4                   | 202                      | 128                         | 74                       |
| 2019-2020 | 0            | 0                | 0                      | 72             | 29                 | 50                   | 0                   | 151                      | 189                         | -38                      |
| 2020-2021 | 5            | 0                | 5                      | 169            | 126                | 43                   | 4                   | 342                      | 224                         | 118                      |
| 2021-2022 | 6            | 1                | 5                      | 230            | 199                | 9                    | 0                   | 438                      | 235                         | 203                      |
| 2022-2023 | 1            | 1                | 0                      | 104            | 48                 | 5                    | 4                   | 161                      | 241                         | -80                      |
| Average   | 3            | 0                | 3                      | 136            | 97                 | 23                   | 2                   | 259                      | 203                         | 55                       |